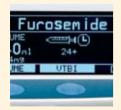

Drug Name Display Drug library with up to 100 drug names for display during infusions.

Folding Pole Clamp

Built in folding pole clamp and Medical Device Interface (MDI), allows mounting independently of or within the Alaris<sup>®</sup> Medication Safety System without additional accessories.