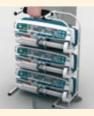

Alarm & Warning Beacon An immediate identification of the infusion pump requiring attention.

Portability

Alaris<sup>®</sup> Syringe Pumps are portable independently of the Alaris<sup>®</sup> Medication Safety System, fully featured on the move with safety and intelligence built in.