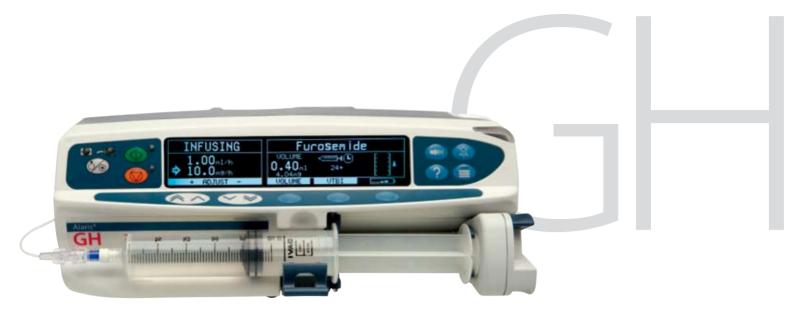

# Introducing the Alaris® GH Syringe Pump

Intelligent and highly responsive, the Alaris® GH Syringe Pump delivers drugs in the safest possible way. Whether working independently, or as part of the Guardrails® Safety System, the Alaris® GH Syringe Pump is feature-rich and includes a large quick-to-read display, intuitive keyboard, alarm beacon, and on-screen drug labelling. Use it with the Guardrails<sup>®</sup> Suite of safety software and you have the power to identify, track and prevent many of the most harmful IV medication errors. Due to its portability the Alaris<sup>®</sup> GH Syringe Pump is a versatile and flexible platform for IV therapy and is suitable across a broad range of applications.

Drug Name Display Drug library with up to 100 drug names for display during infusions.

Folding Pole Clamp

Built in folding pole clamp and Medical Device Interface (MDI), allows mounting independently of or within the Alaris<sup>®</sup> Medication Safety System without additional accessories.

Alarm & Warning Beacon An immediate identification of the infusion pump requiring attention.

Portability

Alaris<sup>®</sup> Syringe Pumps are portable independently of the Alaris<sup>®</sup> Medication Safety System, fully featured on the move with safety and intelligence built in.