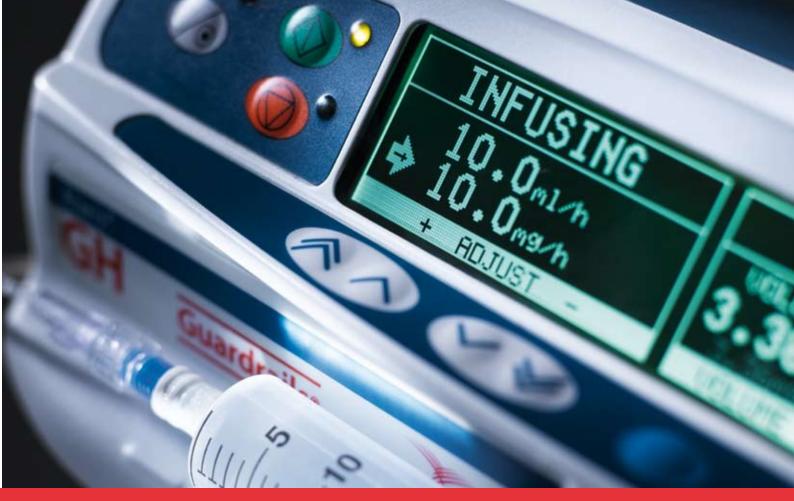

# Introducing the Alaris® GH Syringe Pump

Intelligent and highly responsive, the Alaris® GH Syringe Pump delivers drugs in the safest possible way. Whether working independently, or as part of the Guardrails® Safety System, the Alaris® GH Syringe Pump is feature-rich and includes a large quick-to-read display, intuitive keyboard, alarm beacon, and on-screen drug labelling. Use it with the Guardrails<sup>®</sup> Suite of safety software and you have the power to identify, track and prevent many of the most harmful IV medication errors. Due to its portability the Alaris<sup>®</sup> GH Syringe Pump is a versatile and flexible platform for IV therapy and is suitable across a broad range of applications.

#### Safety

**Pressure Levels** Pressure level settings to help early detection of IV site complications.

Ease of use

Large Display Easy to read critical data at a glance, clearly visible from a distance in all lighting conditions.