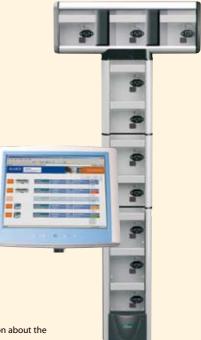

### **System Integration Capability**

When docked to an Alaris<sup>®</sup> Gateway Workstation, your complete infusion system has the capability to link to Patient Data Management Systems (PDMS) and Hospital Information Systems (HIS) through our open network architecture.

Please contact us for more information about the Guardrails® Suite and System Integration Capability.